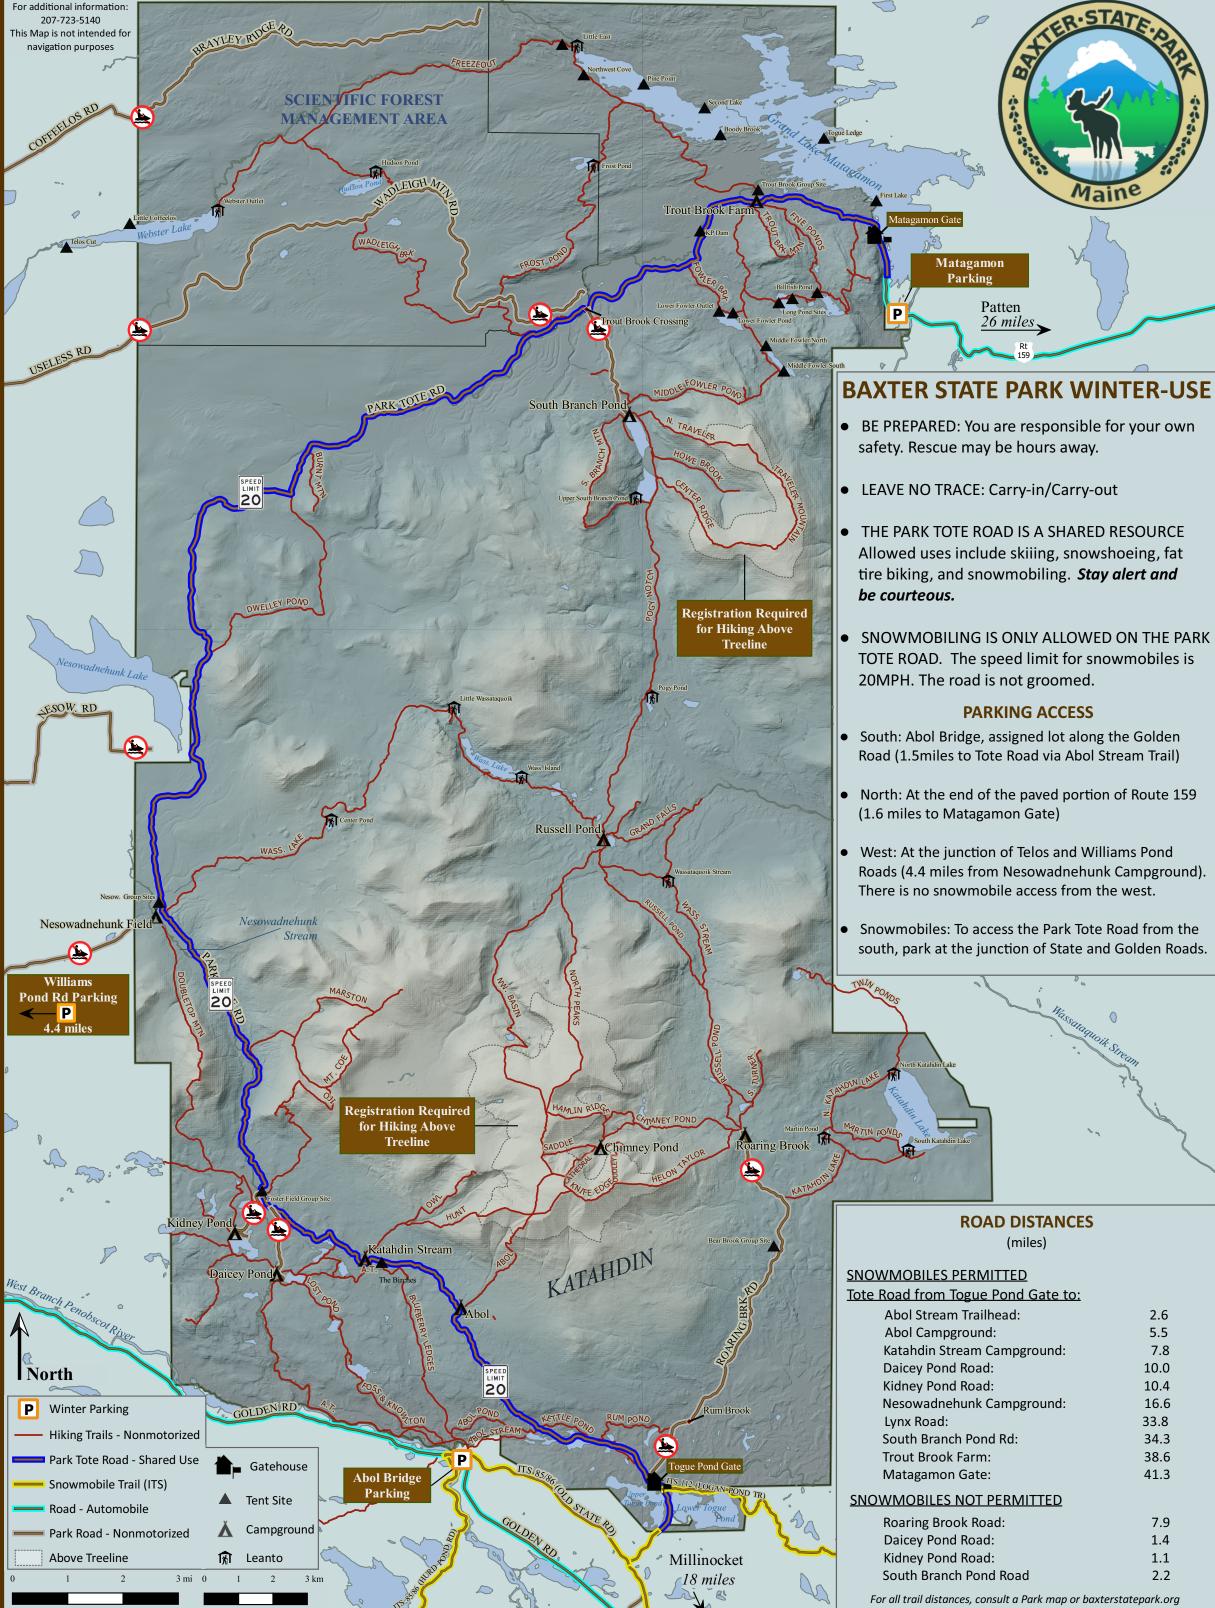

| NOWMOBILES PERMITTED                                                   |      |
|------------------------------------------------------------------------|------|
| ote Road from Togue Pond Gate to:                                      |      |
| Abol Stream Trailhead:                                                 | 2.6  |
| Abol Campground:                                                       | 5.5  |
| Katahdin Stream Campground:                                            | 7.8  |
| Daicey Pond Road:                                                      | 10.0 |
| Kidney Pond Road:                                                      | 10.4 |
| Nesowadnehunk Campground:                                              | 16.6 |
| Lynx Road:                                                             | 33.8 |
| South Branch Pond Rd:                                                  | 34.3 |
| Trout Brook Farm:                                                      | 38.6 |
| Matagamon Gate:                                                        | 41.3 |
| NOWMOBILES NOT PERMITTED                                               |      |
| Roaring Brook Road:                                                    | 7.9  |
| Daicey Pond Road:                                                      | 1.4  |
| Kidney Pond Road:                                                      | 1.1  |
| South Branch Pond Road                                                 | 2.2  |
| Fou all twell distances as wellt a Dauly wear on heavtourstates and an |      |